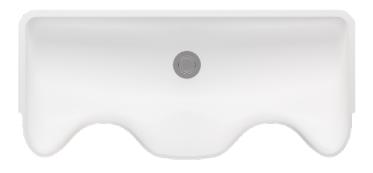

# **CSSP005** Solid Surface Specialty Sink Product Information

# RELANG



## **Quick Dimensions**

| Length     | Width      | Height     |
|------------|------------|------------|
| 1,410 mm   | 625 mm     | 546 mm     |
| 55 1/2 in. | 24 5/8 in. | 21 1/2 in. |

Measurements rounded to nearest 1/8" or mm.

### **Color Selections**



Illustration only. Contact us to request a sample. Color matching and additional colors available from our extensive color library.

#### Private Label / Customization / OEM

Choose colors from our comprehensive library, or have our laboratory match a precise color to your specification. We can produce custom designs and dimensions to order, and are always on-hand to find ways to make your ideas a reality.





A-A



#### Features & Benefits

- Precision cast from acrylic solid surface
- Easy to clean non-porous surface- resists