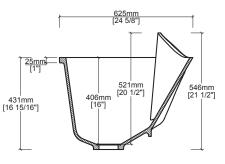

## **Quick Dimensions**

| Length     | Width      | Height     |
|------------|------------|------------|
| 1,410 mm   | 625 mm     | 546 mm     |
| 55 1/2 in. | 24 5/8 in. | 21 1/2 in. |

Measurements rounded to nearest 1/8" or mm.