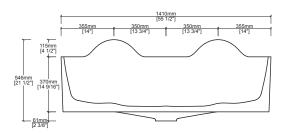

## **Quick Dimensions**

| Length     | Width      | Height     |
|------------|------------|------------|
| 1,410 mm   | 625 mm     | 546 mm     |
| 55 1/2 in. | 24 5/8 in. | 21 1/2 in. |

Measurements rounded to nearest 1/8" or mm.