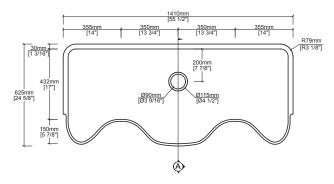

## **Quick Dimensions**

| Length     | Width      | Height     |
|------------|------------|------------|
| 1,410 mm   | 625 mm     | 546 mm     |
| 55 1/2 in. | 24 5/8 in. | 21 1/2 in. |

Measurements rounded to nearest 1/8" or mm.