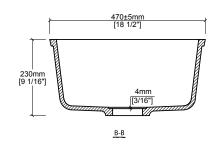

### **Quick Dimensions**

| Length     | Width      | Height     |
|------------|------------|------------|
| 720 mm     | 470 mm     | 230 mm     |
| 28 3/8 in. | 18 1/2 in. | 9 1/16 in. |

Measurements rounded to nearest 1/8" or mm.