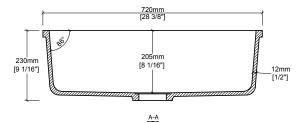

### **Quick Dimensions**

| Length     | Width      | Height     |
|------------|------------|------------|
| 720 mm     | 470 mm     | 230 mm     |
| 28 3/8 in. | 18 1/2 in. | 9 1/16 in. |

Measurements rounded to nearest 1/8" or mm.